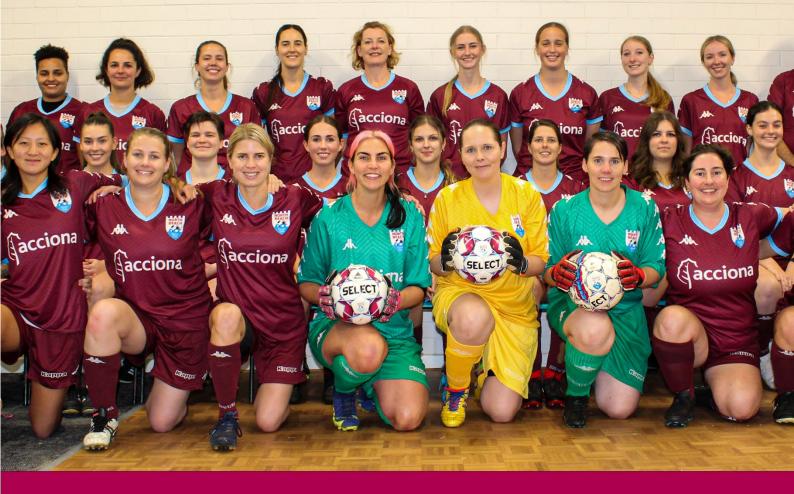

## 2025 North Beach Soccer Club Sponsorship Packages

North Beach Soccer Club fields three women's teams in the various levels of senior competitions. In 2025, the club has one team competing in the Women's League Central Division and two teams in the Women's League North divisions. The following packages are available for the next two seasons.